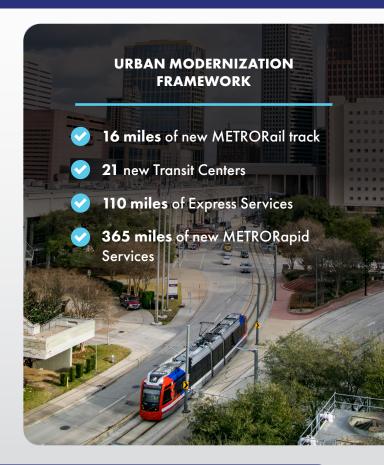

## **METRONext CUSTOMER SNAPSHOT**

The objective of METRONext is to expand and enhance the Houston region's transportation infrastructure to better serve the needs of commuters.

To optimize infrastructure designs and speed construction, Houston requires strategic planning that leverages immersive and interactive visualization of architectures and assets.

JTI's urban modernization framework uses 3D BIM, GIS modeling, and a suite of immersive XR video and visualization tools.

Our solution enables city planners to proof multiple design alternatives to streamline project planning, accelerate engineering and development, and scale workforce planning in near real time.