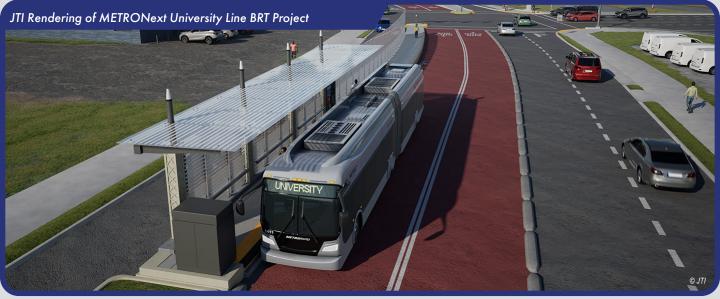

JTI's urban modernization framework uses 3D BIM, GIS modeling, and a suite of immersive XR video and visualization tools.

Our solution enables city planners to proof multiple design alternatives to streamline project planning, accelerate engineering and development, and scale workforce planning in near real time.