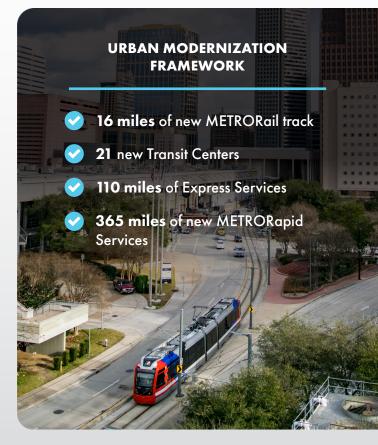

# **METRONext CUSTOMER SNAPSHOT**

The objective of METRONext is to expand and enhance the Houston region's transportation infrastructure to better serve the needs of commuters.

To optimize infrastructure designs and speed construction, Houston requires strategic planning that leverages immersive and interactive visualization of architectures and assets.

JTI's urban modernization framework uses 3D BIM, GIS modeling, and a suite of immersive XR video and visualization tools.

Our solution enables city planners to proof multiple design alternatives to streamline project planning, accelerate engineering and development, and scale workforce planning in near real time.